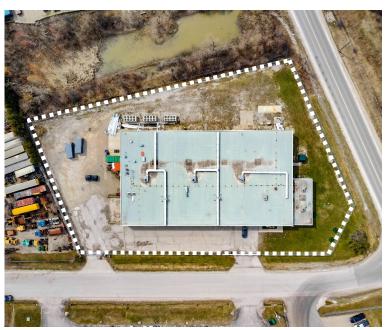

# FOR LEASE

**3 KERR CRESENT** PUSLINCH, ON

28,472 SF Industrial Building on 2.04 Acres

### 3 Kerr Crescent, Puslinch

28,472 SF Freestanding Industrial Building on 2.04 acres available for lease in Puslinch, ON. Building features include approx. 2,531 SF office area, 18' clear ceiling height, 2 truck level doors, 1 drive-in door, 800 amps/600 volts electrical service, LED lighting, secured lot and ample employee parking. Located in close proximity to Highway 401.

**Total Building Area** 28,472 SF

Land Area 2.04 Acres

Ceiling Heights 18'

Loading
1 Drive-In Door
2 Truck Level Doors

Zoning IND

Power 800 amps/ 600 volts

# Property Specifications 3 Kerr Crescent, Puslinch

| Total Building Area: | 28,472 SF                             |
|----------------------|---------------------------------------|
| Warehouse:           | 25,941 SF                             |
| Office:              | 2,531 SF                              |
| Land Area:           | 2.04 acres                            |
| Ceiling Heights:     | 18'                                   |
| Loading Doors:       | 1 - 12' x 14' D/I<br>2 - 8' x 10' T/L |
| Power:               | 800 amps/600 volts                    |
| Zoning:              | IND                                   |
| Possession:          | Immediate                             |
| Estimated TMI:       | \$4.00/SF                             |
|                      |                                       |