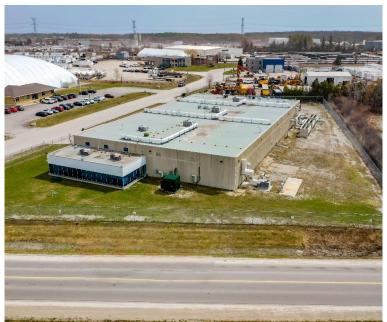

# FOR LEASE





**3 KERR CRESENT** PUSLINCH, ON

28,472 SF Industrial Building on 2.04 Acres

# The Opportunity

### 3 Kerr Crescent, Puslinch



28,472 SF Freestanding Industrial Building on 2.04 acres available for lease in Puslinch, ON. Building features include approx. 2,531 SF office area, 18' clear ceiling height, 2 truck level doors, 1 drive-in door, 800 amps/600 volts electrical service, LED lighting, secured lot and ample employee parking. Located in close proximity to Highway 401.



**Total Building Area** 28,472 SF



Land Area 2.04 Acres



Ceiling Heights 18'



Loading
1 Drive-In Door
2 Truck Level Doors



Zoning IND



Power 800 amps/ 600 volts









# Property Specifications 3 Kerr Crescent, Puslinch



| Total Building Area: | 28,472 SF                             |
|----------------------|---------------------------------------|
| Warehouse:           | 25,941 SF                             |
| Office:              | 2,531 SF                              |
| Land Area:           | 2.04 acres                            |
| Ceiling Heights:     | 18'                                   |
| Loading Doors:       | 1 - 12' x 14' D/I<br>2 - 8' x 10' T/L |
| Power:               | 800 amps/600 volts                    |
| Zoning:              | IND                                   |
| Possession:          | Immediate                             |
| Estimated TMI:       | \$4.00/SF                             |
|                      |