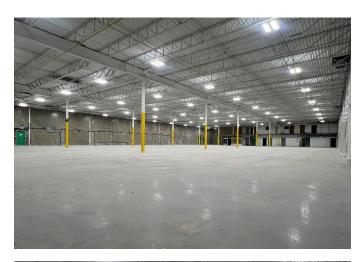

### 3 Kerr Crescent, Puslinch

28,472 SF Freestanding Industrial Building on 2.04 acres available for lease in Puslinch, ON. Building features include approx. 2,531 SF office area, 18' clear ceiling height, 2 truck level doors, 1 drive-in door, 800 amps/600 volts electrical service, LED lighting, secured lot and ample employee parking. Located in close proximity to Highway 401.

# Property Specifications 3 Kerr Crescent, Puslinch

| Total Building Area: | 28,472 SF                             |
|----------------------|---------------------------------------|
| Warehouse:           | 25,941 SF                             |
| Office:              | 2,531 SF                              |
| Land Area:           | 2.04 acres                            |
| Ceiling Heights:     | 18'                                   |
| Loading Doors:       | 1 - 12' x 14' D/I<br>2 - 8' x 10' T/L |
| Power:               | 800 amps/600 volts                    |
| Zoning:              | IND                                   |
| Possession:          | Immediate                             |
| Estimated TMI:       | \$4.00/SF                             |
|                      |                                       |