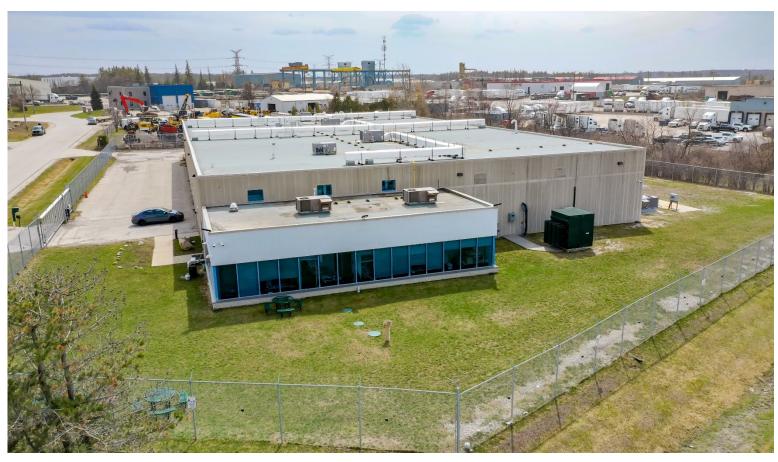

# FOR LEASE

**3 KERR CRESENT** PUSLINCH, ON

28,472 SF Industrial Building on 2.04 Acres

### 3 Kerr Crescent, Puslinch

28,472 SF Freestanding Industrial Building on 2.04 acres available for lease in Puslinch, ON. Building features include approx. 2,531 SF office area, 18' clear ceiling height, 2 truck level doors, 1 drive-in door, 800 amps/600 volts electrical service, LED lighting, secured lot and ample employee parking. Located in close proximity to Highway 401.

# LOCATION OVERVIEW

### 3 Kerr Crescent, Puslinch