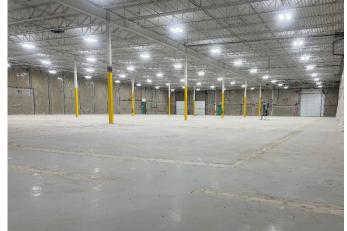

### 3 Kerr Crescent, Puslinch

28,472 SF Freestanding Industrial Building on 2.04 acres available for lease in Puslinch, ON. Building features include approx. 2,531 SF office area, 18' clear ceiling height, 2 truck level doors, 1 drive-in door, 800 amps/600 volts electrical service, LED lighting, secured lot and ample employee parking. Located in close proximity to Highway 401.

# Property Specifications 3 Kerr Crescent, Puslinch

| Total Building Area: | 28,472 SF                             |
|----------------------|---------------------------------------|
| Warehouse:           | 25,941 SF                             |
| Office:              | 2,531 SF                              |
| Land Area:           | 2.04 acres                            |
| Ceiling Heights:     | 18'                                   |
| Loading Doors:       | 1 - 12' x 14' D/I<br>2 - 8' x 10' T/L |
| Power:               | 800 amps/600 volts                    |
| Zoning:              | IND                                   |
| Possession:          | Immediate                             |
| Estimated TMI:       | \$4.00/SF                             |
|                      |                                       |