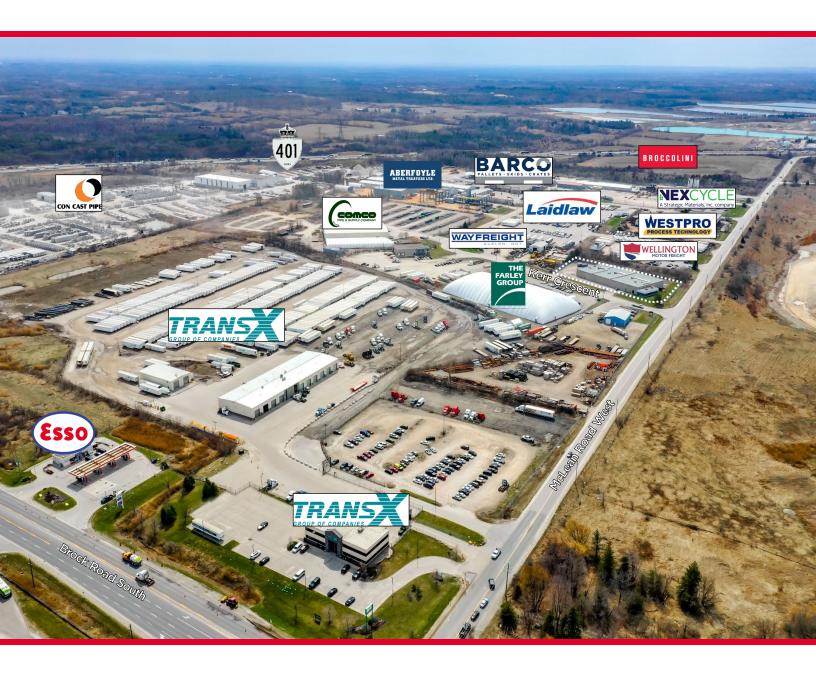

|
|----------------------|---------------------------------------|
| Warehouse:           | 25,941 SF                             |
| Office:              | 2,531 SF                              |
| Land Area:           | 2.04 acres                            |
| Ceiling Heights:     | 18'                                   |
| Loading Doors:       | 1 - 12' x 14' D/I<br>2 - 8' x 10' T/L |
| Power:               | 800 amps/600 volts                    |
| Zoning:              | IND                                   |
| Possession:          | Immediate                             |
| Estimated TMI:       | \$4.00/SF                             |
|                      |                                       |













# LOCATION OVERVIEW

### 3 Kerr Crescent, Puslinch





## **Jordan Palmer\***

SENIOR VICE PRESIDENT 519.804.4384 jordan.palmer@cushwakewr.com

# Joshua Buffinga\*

SALES REPRESENTATIVE 519.804.4386 joshua.buffinga@cushwakewr.com



4295 King Street East Suite 401 Kitchener, ON N2P OC6 519.585.2200 www.cushwakewr.com

\*SALES REPRESENTATIVE \*\*BROKER

Cushman & Wakefield Waterloo Region Ltd. copyright 2024. No warranty or representation, express or implied, is made to the accuracy or completeness of the information contained herein, and same is submitted subject to errors, omissions, change of price, rental or other conditions, withdrawal without notice, and to any special listing conditions imposed by the property owner(s). As applicable, we make no representation as to the condition of the property (or properties) in question.