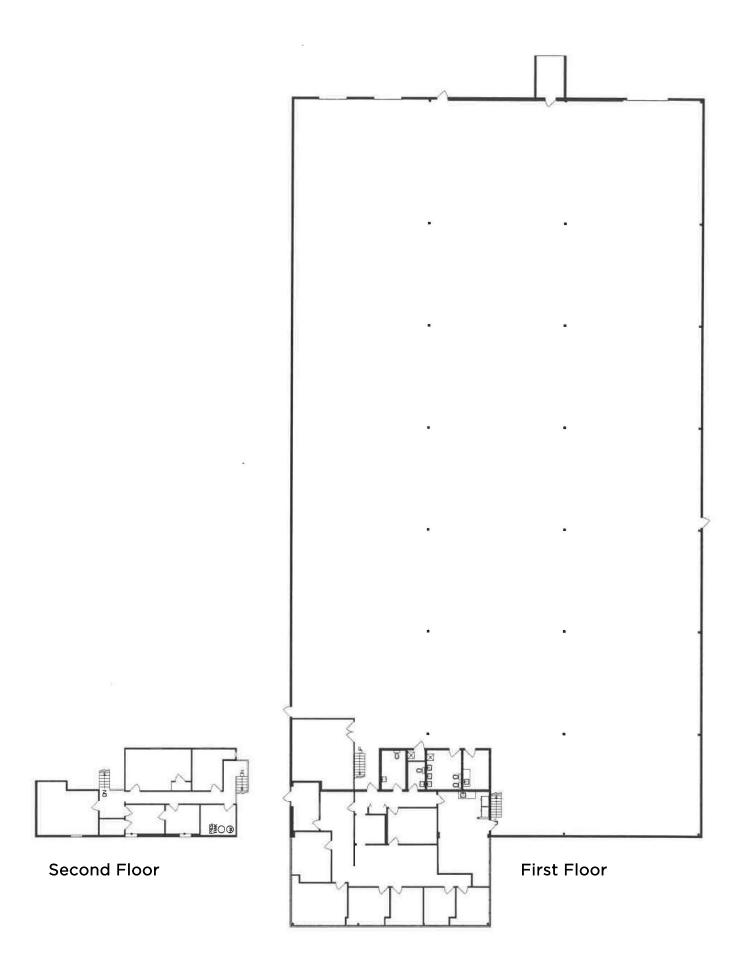

### 3 Kerr Crescent, Puslinch

28,472 SF Freestanding Industrial Building on 2.04 acres available for lease in Puslinch, ON. Building features include approx. 2,531 SF office area, 18' clear ceiling height, 2 truck level doors, 1 drive-in door, 800 amps/600 volts electrical service, LED lighting, secured lot and ample employee parking. Located in close proximity to Highway 401.

**Total Building Area** 28,472 SF

Land Area 2.04 Acres

Ceiling Heights 18'

Loading
1 Drive-In Door
2 Truck Level Doors

Zoning IND

Power 800 amps/ 600 volts

# Property Specifications 3 Kerr Crescent, Puslinch

| Total Building Area: | 28,472 SF                             |
|----------------------|---------------------------------------|
| Warehouse:           | 25,941 SF                             |
| Office:              | 2,531 SF                              |
| Land Area:           | 2.04 acres                            |
| Ceiling Heights:     | 18'                                   |
| Loading Doors:       | 1 - 12' x 14' D/I<br>2 - 8' x 10' T/L |
| Power:               | 800 amps/600 volts                    |
| Zoning:              | IND                                   |
| Possession:          | Immediate                             |
| Estimated TMI:       | \$4.00/SF                             |
|                      |                                       |