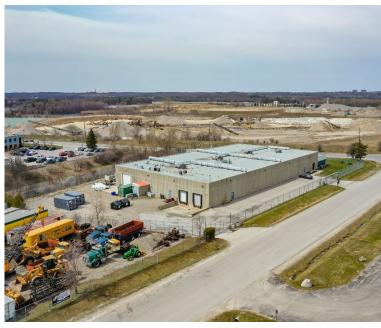

# FOR LEASE





**3 KERR CRESENT** PUSLINCH, ON

28,472 SF Industrial Building on 2.04 Acres

# The Opportunity

### 3 Kerr Crescent, Puslinch



28,472 SF Freestanding Industrial Building on 2.04 acres available for lease in Puslinch, ON. Building features include approx. 2,531 SF office area, 18' clear ceiling height, 2 truck level doors, 1 drive-in door, 800 amps/600 volts electrical service, LED lighting, secured lot and ample employee parking. Located in close proximity to Highway 401.



**Total Building Area** 28,472 SF



Land Area 2.04 Acres



Ceiling Heights 18'



Loading
1 Drive-In Door
2 Truck Level Doors



Zoning IND



Power 800 amps/ 600 volts









# Property Specifications 3 Kerr Crescent, Puslinch



| Total Building Area: | 28,472 SF                             |
|----------------------|---------------------------------------|
| Warehouse:           | 25,941 SF                             |
| Office:              | 2,531 SF                              |
| Land Area:           | 2.04 acres                            |
| Ceiling Heights:     | 18'                                   |
| Loading Doors:       | 1 - 12' x 14' D/I<br>2 - 8' x 10' T/L |
| Power:               | 800 amps/600 volts                    |
| Zoning:              | IND                                   |
| Possession:          | Immediate                             |
| Estimated TMI:       | \$4.00/SF                             |
|                      |