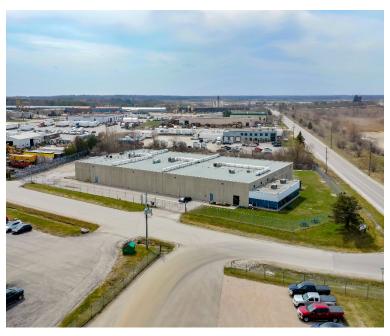

# FOR LEASE





**3 KERR CRESENT** PUSLINCH, ON

28,472 SF Industrial Building on 2.04 Acres

# The Opportunity

### 3 Kerr Crescent, Puslinch



28,472 SF Freestanding Industrial Building on 2.04 acres available for lease in Puslinch, ON. Building features include approx. 2,531 SF office area, 18' clear ceiling height, 2 truck level doors, 1 drive-in door, 800 amps/600 volts electrical service, LED lighting, secured lot and ample employee parking. Located in close proximity to Highway 401.



**Total Building Area** 28,472 SF



Land Area 2.04 Acres



Ceiling Heights 18'



Loading
1 Drive-In Door
2 Truck Level Doors



Zoning IND



Power 800 amps/ 600 volts









# Property Specifications 3 Kerr Crescent, Puslinch



| Total Building Area: | 28,472 SF                             |
|----------------------|---------------------------------------|
| Warehouse:           | 25,941 SF                             |
| Office:              | 2,531 SF                              |
| Land Area:           | 2.04 acres                            |
| Ceiling Heights:     | 18'                                   |
| Loading Doors:       | 1 - 12' x 14' D/I<br>2 - 8' x 10' T/L |
| Power:               | 800 amps/600 volts                    |
| Zoning:              | IND                                   |
| Possession:          | Immediate                             |
| Estimated TMI:       | \$4.00/SF                             |
|