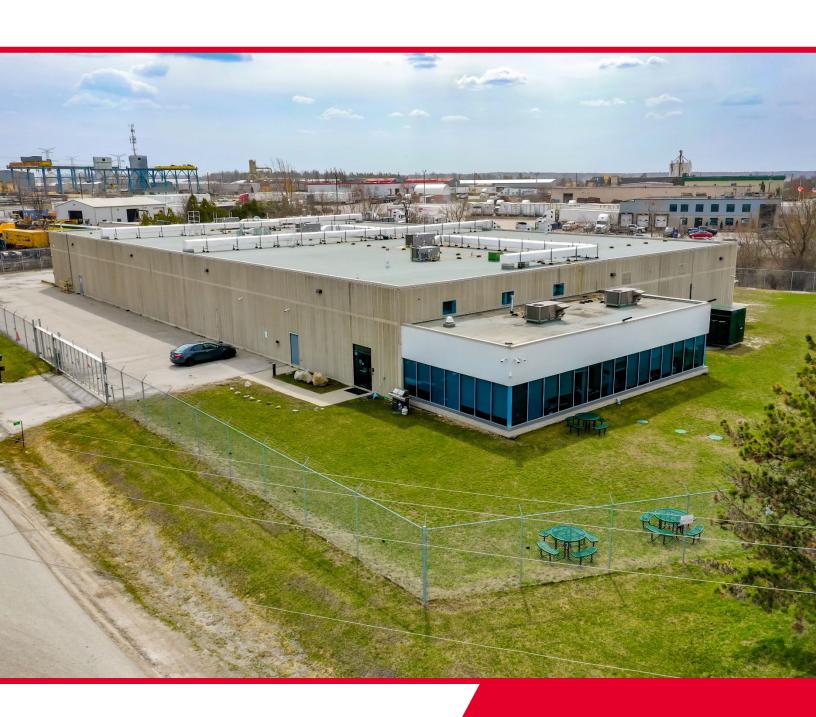

### 3 Kerr Crescent, Puslinch

28,472 SF Freestanding Industrial Building on 2.04 acres available for lease in Puslinch, ON. Building features include approx. 2,531 SF office area, 18' clear ceiling height, 2 truck level doors, 1 drive-in door, 800 amps/600 volts electrical service, LED lighting, secured lot and ample employee parking. Located in close proximity to Highway 401.

**Total Building Area** 28,472 SF

Land Area 2.04 Acres

Ceiling Heights 18'

Loading
1 Drive-In Door
2 Truck Level Doors

Zoning IND

Power 800 amps/ 600 volts

# Property Specifications 3 Kerr Crescent, Puslinch

| Total Building Area: | 28,472 SF                             |
|----------------------|---------------------------------------|
| Warehouse:           | 25,941 SF                             |
| Office:              | 2,531 SF                              |
| Land Area:           | 2.04 acres                            |
| Ceiling Heights:     | 18'                                   |
| Loading Doors:       | 1 - 12' x 14' D/I<br>2 - 8' x 10' T/L |
| Power:               | 800 amps/600 volts                    |
| Zoning:              | IND                                   |
| Possession:          | Immediate                             |
| Estimated TMI:       | \$4.00/SF                             |
|                      |                                       |