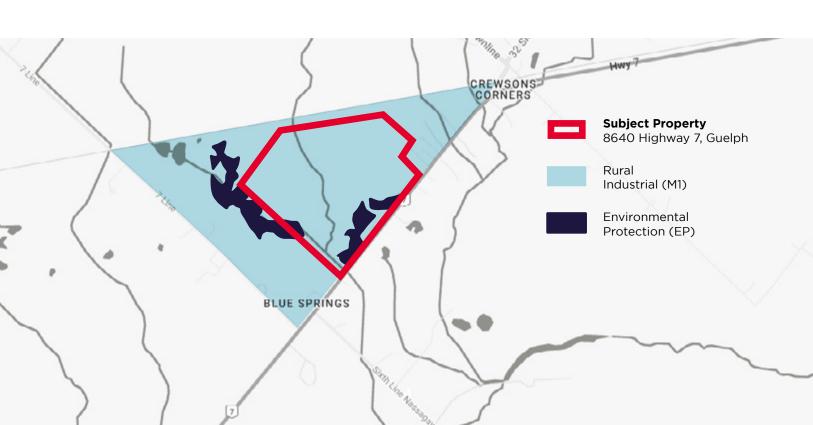

1/2024

ZONING



# ZONING M1 RURAL INDUSTRIAL

#### **Permitted Uses**

- Agricultural Service Establishment
- Agricultural Supply Establishment
- Automobile Body/Repair Shop
- Brewing-on-Premise Establishment
- Catering Service
- Construction Company
- Contractor or Trade person Establishment
- Industrial Use, Plaza Complex
- Recreational Trailer Sales and Service Establishment

- Rental Outlet
- Scientific Research Establishment
- Self-Storage
- · Warehouse & Distribution
- Transport Establishment e.g Truck Terminal & Trailer parking
- Accessory retail store, wholesale outlet, showroom, accessory facilities for employees (including recreational uses, a child care centre, and a restaurant) shall have a maximum gross floor area no greater than 30% of the gross floor area of the main use



# OFFICIAL PLAN RURAL EMPLOYMENT AREAS



## N **BLOCK 1** 14.75 ACRES 17.38 ACRES BLOCK 3 **CULVERT 7.88 ACRES CROSSING FOR** LINKAGE HIGHWAY 7 SE ENTRANCE SW ENTRANCE

## USABLE ACREAGE



















## RAIL SPUR CONCEPTS\*







on Buyers Needs



SUBJECT PROPERTY 8640 Highway 7, Guelph

Regulation Limit (GRCA) Regulated Watercourse (GRCA) Regulated Waterbody (GRCA) Welland (GRCA) Floodplain (GRCA) Engineered **Estimated** Approximate Special Policy Area Slope Valley (GRCA) Steep Oversteep Steep Slope Erosion (GRCA) Oversteep Toe Lake Erie Flood (GRCA) Lake Erie Shoreline Reach (G RCA)

Lake Erie Dynamic Beach (GRCA)

Parcel -Assessment (MPAC/MNRF)

Lake Erie Erosion (GRCA)

## SURVEY



**LOCATION HIGHLIGHTS** 

AMENITIES & DEMOGRAPHICS



# 40 ACRES OF M-1 ZONED USEABLE LAND F