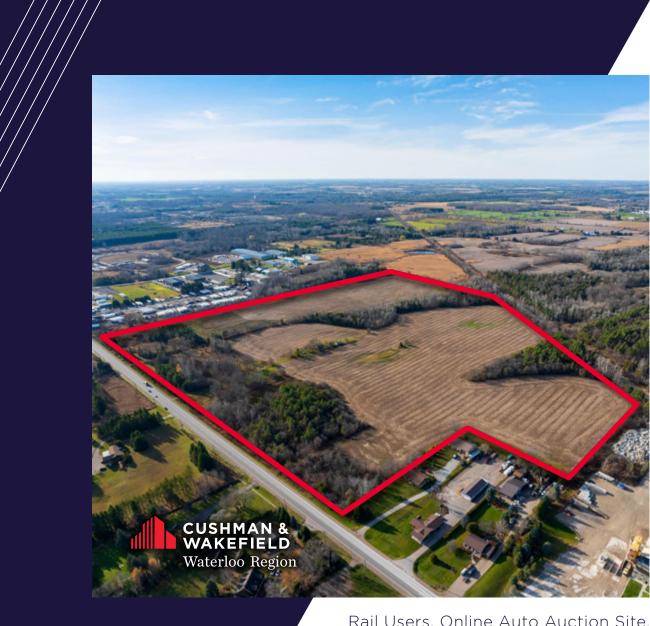

# FOR SALE

#### 8640 HIGHWAY 7, GUELPH/ERAMOSA, ONTARIO

#### 40ACRES M1 INDUSTRIAL ZONED LAND

One of the last remaining undeveloped properties having direct CN railway with rail spur options

Rail Users, Online Auto Auction Site, Auto Shipping/Storage Transportation & Truck Yard Subdivision \$50,000,000 SALE PRICE

**73.46** GROSS ACRES

40 USABLE ACRES

# 40 ACRES OF M-1 ZONED USEABLE LAND FOR SALE

ONE OF THE LAST REMAINING UNDEVELOPED PROPERTIES HAVING DIRECT CN RAILWAY ACCESS WITH RAIL SPUR OPTIONS