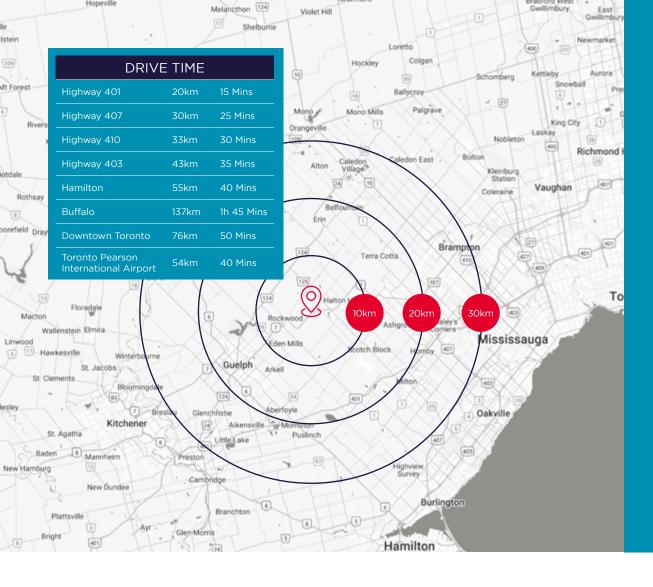

f the gross floor area of the main use



# OFFICIAL PLAN RURAL EMPLOYMENT AREAS



## N **BLOCK 1** 14.75 ACRES 17.38 ACRES BLOCK 3 **CULVERT 7.88 ACRES CROSSING FOR** LINKAGE HIGHWAY 7 SE ENTRANCE SW ENTRANCE

## USABLE ACREAGE



















## RAIL SPUR CONCEPTS\*







on Buyers Needs



SUBJECT PROPERTY 8640 Highway 7, Guelph

Regulation Limit (GRCA) Regulated Watercourse (GRCA) Regulated Waterbody (GRCA) Welland (GRCA) Floodplain (GRCA) Engineered **Estimated** Approximate Special Policy Area Slope Valley (GRCA) Steep Oversteep Steep Slope Erosion (GRCA) Oversteep Toe Lake Erie Flood (GRCA) Lake Erie Shoreline Reach (G RCA)

Lake Erie Dynamic Beach (GRCA)

Parcel -Assessment (MPAC/MNRF)

Lake Erie Erosion (GRCA)

## SURVEY



**LOCATION HIGHLIGHTS** 

AMENITIES & DEMOGRAPHICS



# 40 ACRES OF M-1 ZONED USEABLE LAND FOR SALE

ONE OF THE LAST REMAINING UNDEVELOPED PROPERTIES HAVING DIRECT CN RAILWAY ACCESS WITH RAIL SPUR OPTIONS



#### STEWART CAMPBELL

Senior Vice President, Sales Representative +1 519 804 4378 | stewart.campbell@cushwakewr.com

### CUSHMAN & WAKEFIELD WATERLOO REGION LTD., BROKERAGE

4295 King Street Éast, Suite 401, Kitchener, ON N2P 0C6 Phone: 519 585 2200 | Fax: 519 650 5250 | **cushwakewr.com** 



#### TONY SANDHU

Sales Representative

+1 905 699 4466 | tonysandhurealtor@gmail.com

HOMELIFE SILVERCITY REALTY INC., BROKERAGE

Phone: 905 913 8500 | Fax: 905 913 8585

homelifesilvercity.com