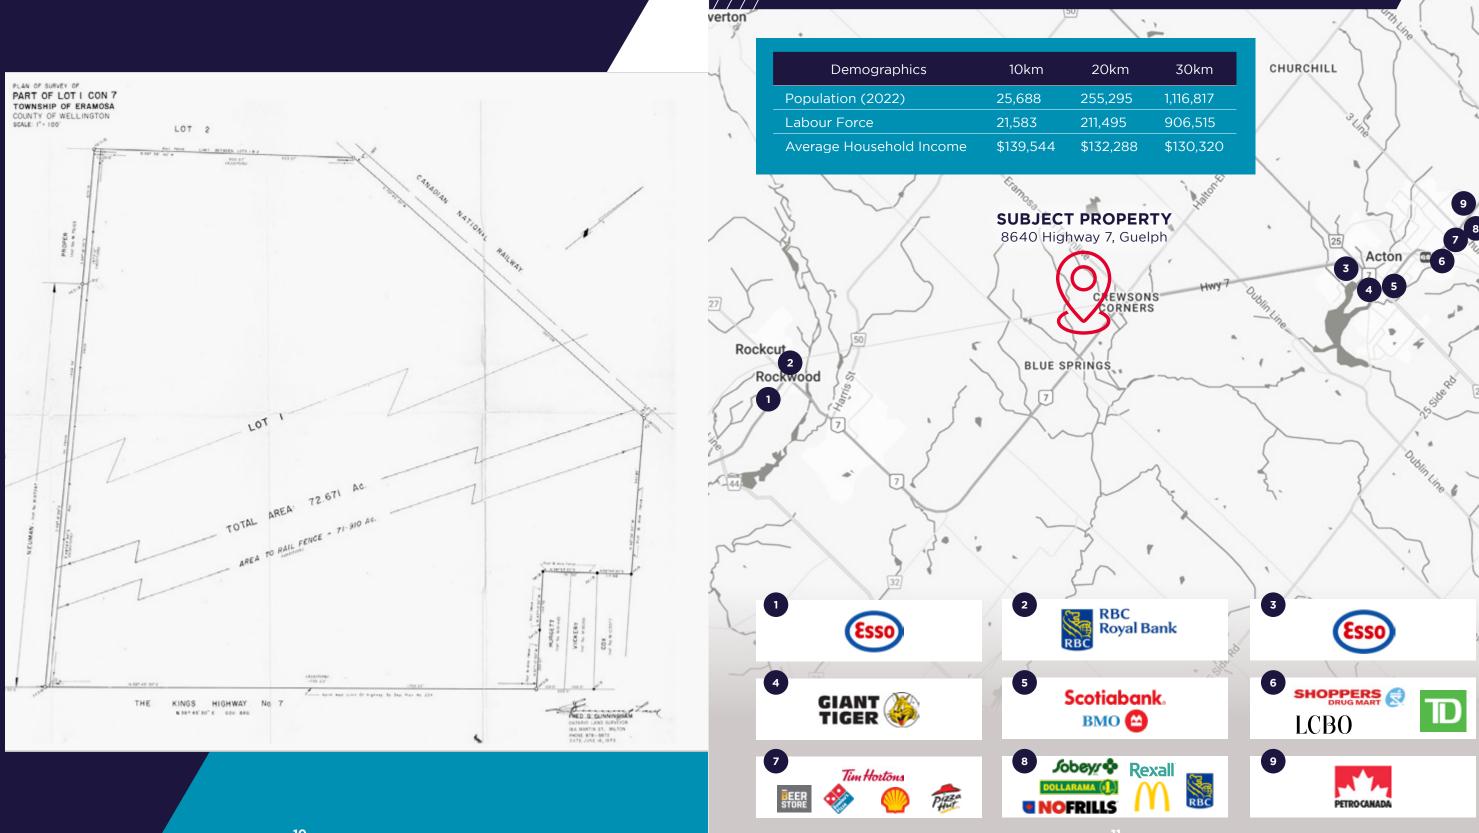

## SURVEY

**LOCATION HIGHLIGHTS** 

AMENITIES & DEMOGRAPHICS

# 40 ACRES OF M-1 ZONED USEABLE LAND FOR SALE

ONE OF THE LAST REMAINING UNDEVELOPED PROPERTIES HAVING DIRECT CN RAILWAY ACCESS WITH RAIL SPUR OPTIONS