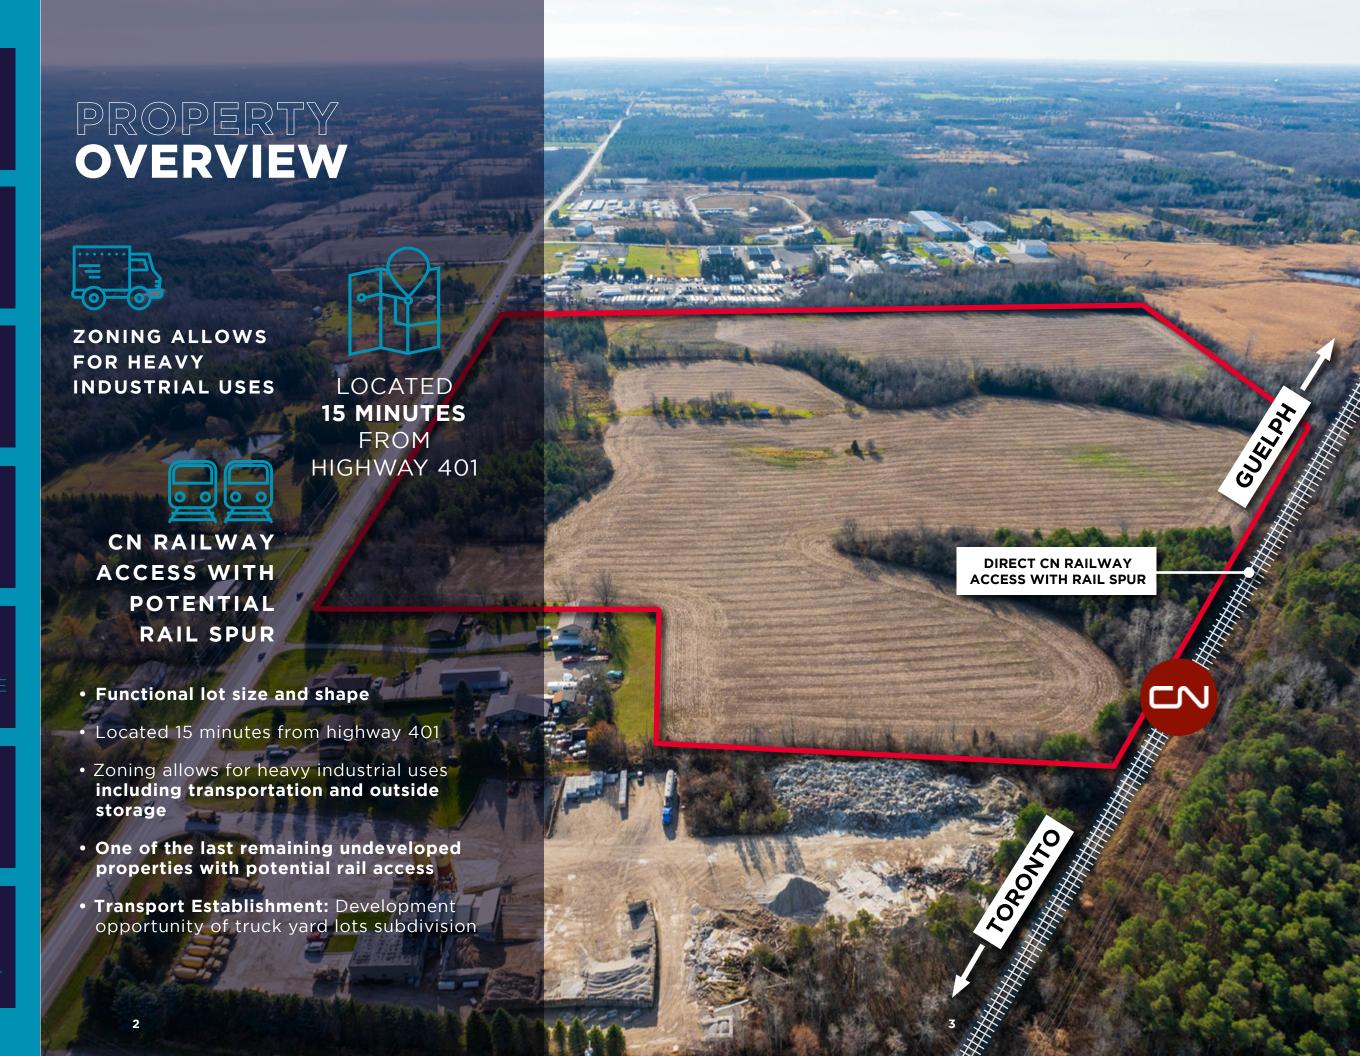

#### 40ACRES M1 INDUSTRIAL ZONED LAND

One of the last remaining undeveloped properties having direct CN railway with rail spur options

Rail Users, Online Auto Auction Site, Auto Shipping/Storage Transportation & Truck Yard Subdivision \$50,000,000 SALE PRICE

#### **Permitted Uses**

- Agricultural Service Establishment
- Agricultural Supply Establishment
- Automobile Body/Repair Shop
- Brewing-on-Premise Establishment
- Catering Service
- Construction Company
- Contractor or Trade person Establishment
- Industrial Use, Plaza Complex
- Recreational Trailer Sales and Service Establishment

- Rental Outlet
- Scientific Research Establishment
- Self-Storage
- · Warehouse & Distribution
- Transport Establishment e.g Truck Terminal & Trailer parking
- Accessory retail store, wholesale outlet, showroom, accessory facilities for employees (including recreational uses, a child care centre, and a restaurant) shall have a maximum gross floor area no greater than 30% of the gross floor area of the main use

# 40 ACRES OF M-1 ZONED USEABLE LAND FOR SALE

ONE OF THE LAST REMAINING UNDEVELOPED PROPERTIES HAVING DIRECT CN RAILWAY ACCESS WITH RAIL SPUR OPTIONS