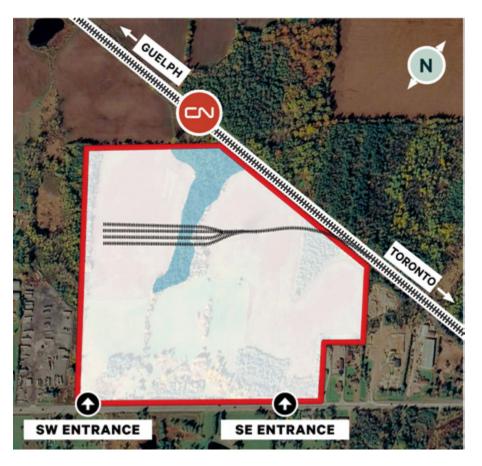

## N **BLOCK 1** 14.75 ACRES 17.38 ACRES BLOCK 3 **CULVERT 7.88 ACRES CROSSING FOR** LINKAGE HIGHWAY 7 SE ENTRANCE SW ENTRANCE

## USABLE ACREAGE