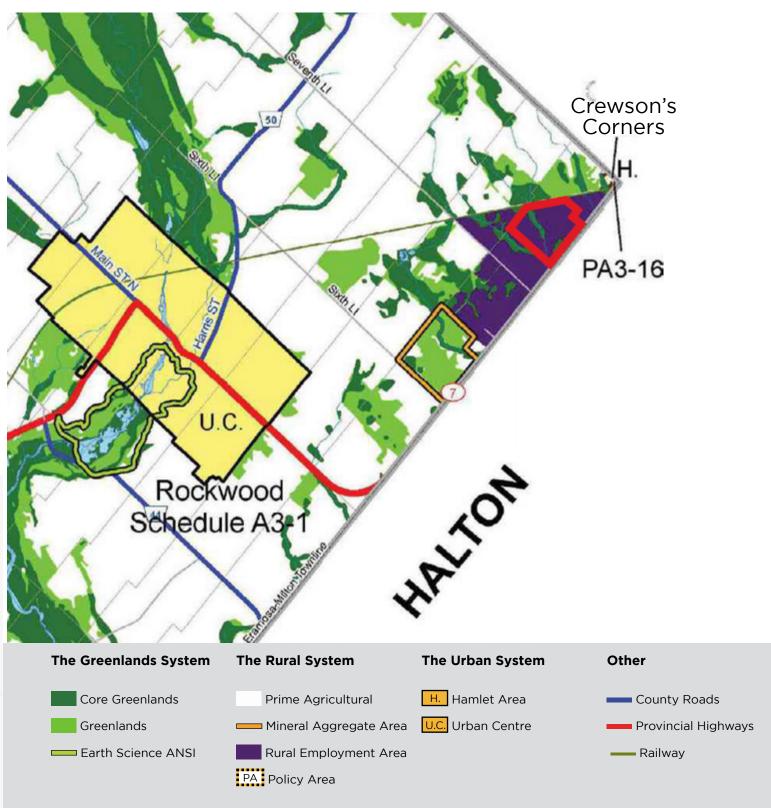

RIAL

#### **Permitted Uses**

- Agricultural Service Establishment
- Agricultural Supply Establishment
- Automobile Body/Repair Shop
- Brewing-on-Premise Establishment
- Catering Service
- Construction Company
- Contractor or Trade person Establishment
- Industrial Use, Plaza Complex
- Recreational Trailer Sales and Service Establishment

- Rental Outlet
- Scientific Research Establishment
- Self-Storage
- · Warehouse & Distribution
- Transport Establishment e.g Truck Terminal & Trailer parking
- Accessory retail store, wholesale outlet, showroom, accessory facilities for employees (including recreational uses, a child care centre, and a restaurant) shall have a maximum gross floor area no greater than 30% of the gross floor area of the main use



# OFFICIAL PLAN RURAL EMPLOYMENT AREAS



## N **BLOCK 1** 14.75 ACRES 17.38 ACRES BLOCK 3 **CULVERT 7.88 ACRES CROSSING FOR** LINKAGE HIGHWAY 7 SE ENTRANCE SW ENTRANCE

## USABLE ACREAGE



















## RAIL SPUR CONCEPTS\*







on Buyers Needs



SUBJECT PROPERTY 8640 Highway 7, Guelph

Regulation Limit (GRCA) Regulated Watercourse (GRCA) Regulated Waterbody (GRCA) Welland (GRCA) Floodplain (GRCA) Engineered **Estimated** Approximate Special Policy Area Slope Valley (GRCA) Steep Oversteep Steep Slope Erosion (GRCA) Oversteep Toe Lake Erie Flood (GRCA) Lake Erie Shoreline Reach (G RCA)

Lake Erie Dynamic Beach (GRCA)

Parcel -Assessment (MPAC/MNRF)

Lake Erie Erosion (GRCA)

## SURVEY



**LOCATION HIGHLIGHTS** 

AMENITIES & DEMOGRAPHICS



# 40 ACRES OF M-1 ZONED USEABLE LAND FOR SALE

ONE OF THE LAST REMAINING UNDEVEL