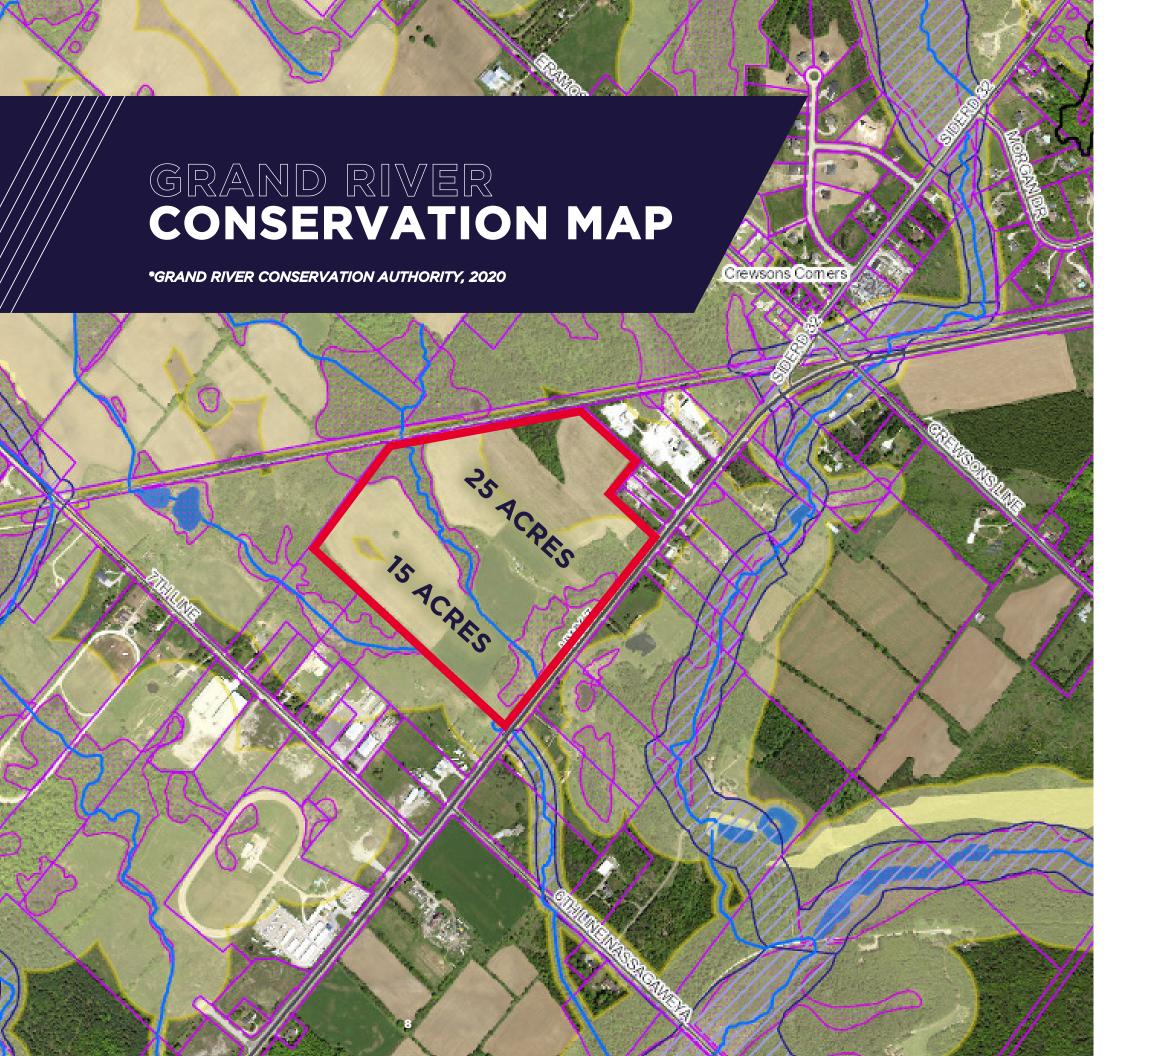

## RAIL SPUR CONCEPTS\*

on Buyers Needs

SUBJECT PROPERTY 8640 Highway 7, Guelph

Regulation Limit (GRCA) Regulated Watercourse (GRCA) Regulated Waterbody (GRCA) Welland (GRCA) Floodplain (GRCA) Engineered **Estimated** Approximate Special Policy Area Slope Valley (GRCA) Steep Oversteep Steep Slope Erosion (GRCA) Oversteep Toe Lake Erie Flood (GRCA) Lake Erie Shoreline Reach (G RCA)

Lake Erie Dynamic Beach (GRCA)

Parcel -Assessment (MPAC/MNRF)

Lake Erie Erosion (GRCA)