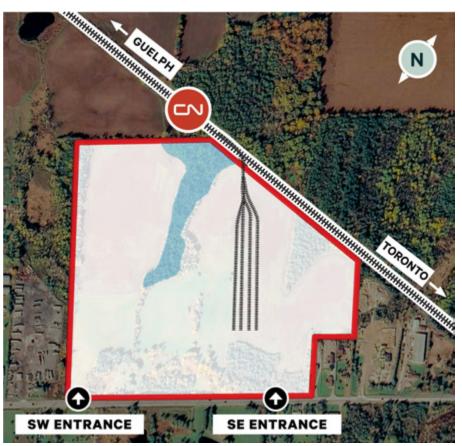

## RAIL SPUR CONCEPTS\*

on Buyers Needs

SUBJECT PROPERTY 8640 Highway 7, Guelph

Regulation Limit (GRCA) Regulated Watercourse (GRCA) Regulated Waterbody (GRCA) Welland (GRCA) Floodplain (GRCA) Engineered **Estimated** Approximate Special Policy Area Slope Valley (GRCA) Steep Oversteep Steep Slope Erosion (GRCA) Oversteep Toe Lake Erie Flood (GRCA) Lake Erie Shoreline Reach (G RCA)