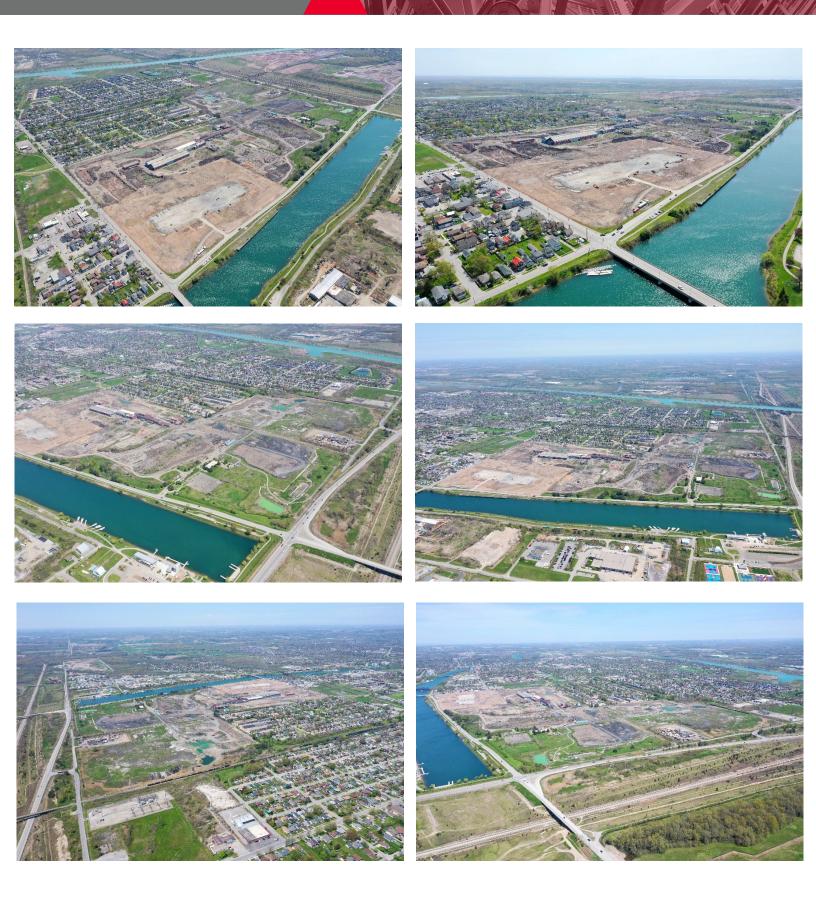

# **ReGen Innovation Park** SPECIALIZING IN EV BATTERY/HYDROGEN ENERGY

MANUFACTURING DEVELOPMENTS AND RESOURCE RECOVERY

### KEY DEVELOPMENT ATTRIBUTES

- Immediately adjacent to the largest existing reserve of synthetic graphite in the world (a key component in EV batteries)
- Heavy industrial zoning in place
- Extremely large capacity utility services available at the property line
- Easy access to two major transportation arteries, and then on to Hwy 406, and to the QEW

## CITY OF WELLAND

Welland is a city in the Regional Municipality of Niagara in Southern Ontario, Canada. As of 2021, it had a population of 55,750. The city is in the centre of Niagara and located within a half-hour driving distance to Niagara Falls, Niagara-on-the-Lake, St. Catharines, and Port Colborne.