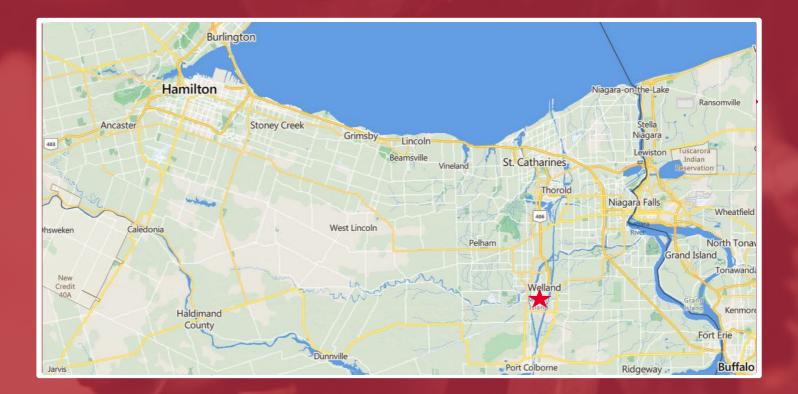

# CANAL BANK ST AND TOWNLINE TUNNEL RD (HWY 58A) WELLAND, ON **FOR SALE**

## CITY OF WELLAND

Welland is a city in the Regional Municipality of Niagara in Southern Ontario, Canada. As of 2021, it had a population of 55,750. The city is in the centre of Niagara and located within a half-hour driving distance to Niagara Falls, Niagara-on-the-Lake, St. Catharines, and Port Colborne.

CANAL BANK ST AND TOWNLINE TUNNEL RD (HWY 58A) WELLAND, ON **FOR SALE** 