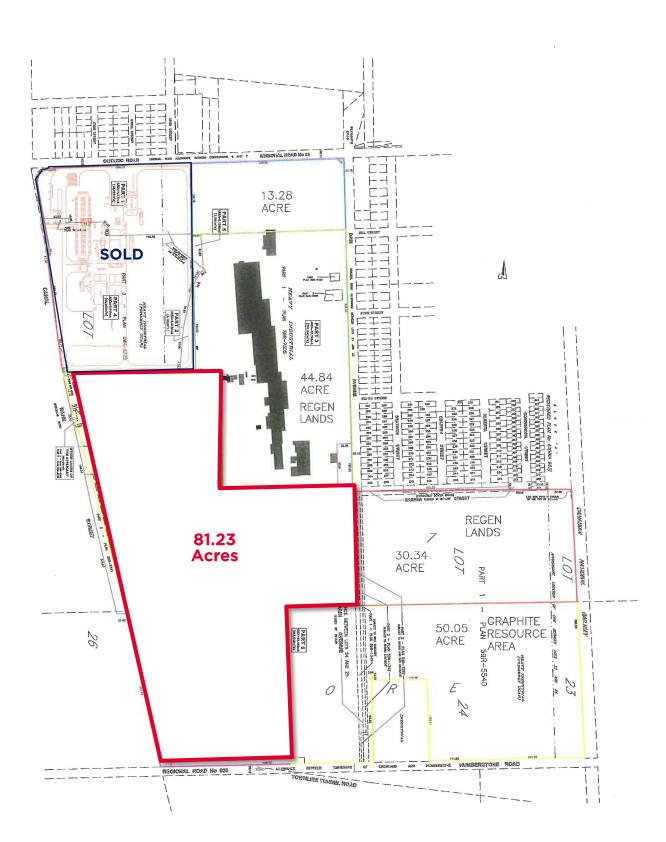

# ReGen Innovation Park 81.23 Acres of Contiguous Zoned Industrial Lands FOR SALE

and To

81.23 Acres

> and To Be Retained By ReGen Resource Recovery Corporation

# LOT SIZES AVAILABLE

- First available parcel of 36.5 acres sold to a major international Tier 1 Electronic Vehicle parts manufacturer. Development has commenced and will be completed in 2023.
- Total remaining developable lands: 81.23 contiguous acres of industrial development land.

### SITE PLAN

CANAL BANK ST AND TOWNLINE TUNNEL RD (HWY 58A) WELLAND, ON **FOR SALE** 

For more information, please contact: