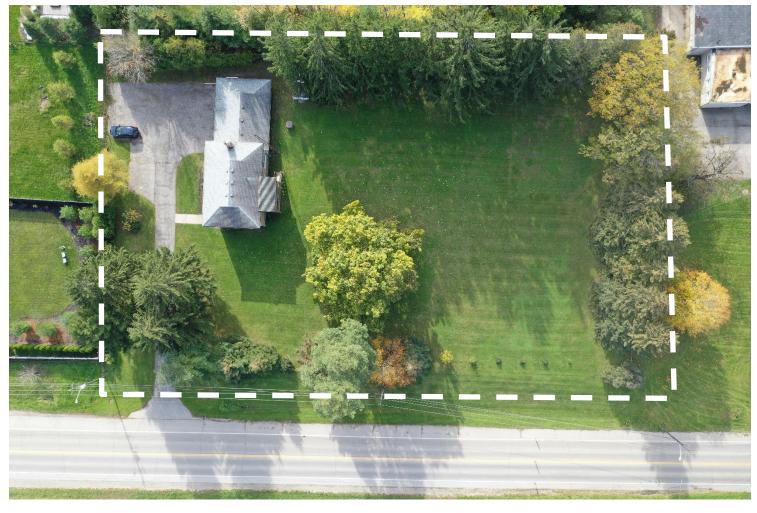

#### PROPERTY FEATURES

- 1.06 acre residential development land
- At the north end of the City of Waterloo
- Located between the prestigious Regal Place subdivision and Schnarr Street
- Municipal services to adjacent Regal Place subdivision
- Currently there is a fully rented rental house on the property
- Opportunity to potentially up-zone the property to R8 or R9