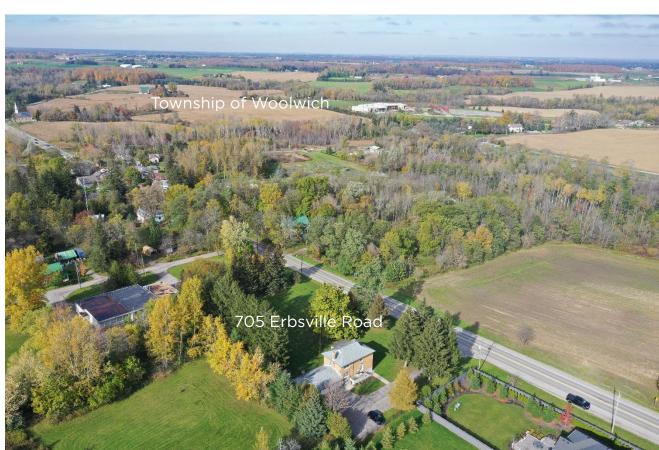

#### PROPERTY FEATURES

- 1.06 acre residential development land
- At the north end of the City of Waterloo
- Located between the prestigious Regal Place subdivision and Schnarr Street
- Municipal services to adjacent Regal Place subdivision
- Currently there is a fully rented rental house on the property
- Opportunity to potentially up-zone the property to R8 or R9