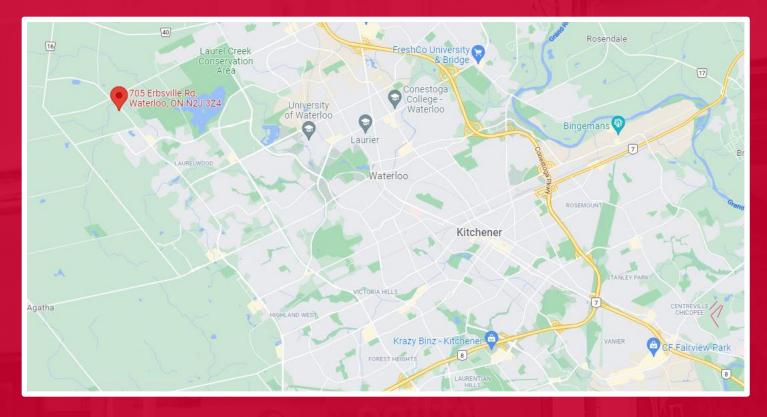

#### PROPERTY FEATURES

- 1.06 acre residential development land
- At the north end of the City of Waterloo
- Located between the prestigious Regal Place subdivision and Schnarr Street
- Municipal services to adjacent Regal Place subdivision
- Currently there is a fully rented rental house on the property
- Opportunity to potentially up-zone the property to R8 or R9