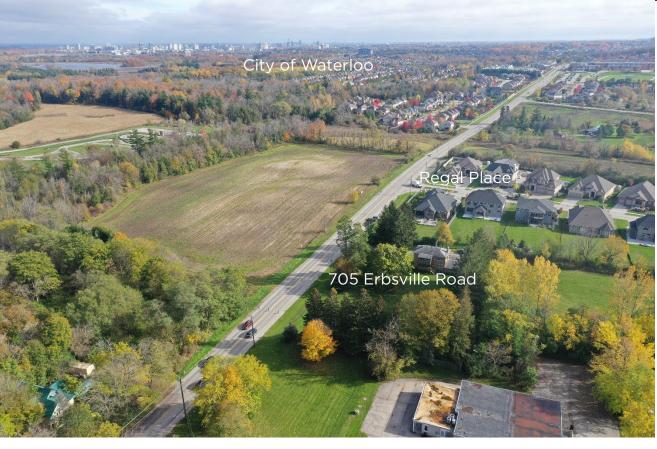

#### PROPERTY FEATURES

- 1.06 acre residential development land
- At the north end of the City of Waterloo
- Located between the prestigious Regal Place subdivision and Schnarr Street
- Municipal services to adjacent Regal Place subdivision
- Currently there is a fully rented rental house on the property
- Opportunity to potentially up-zone the property to R8 or R9