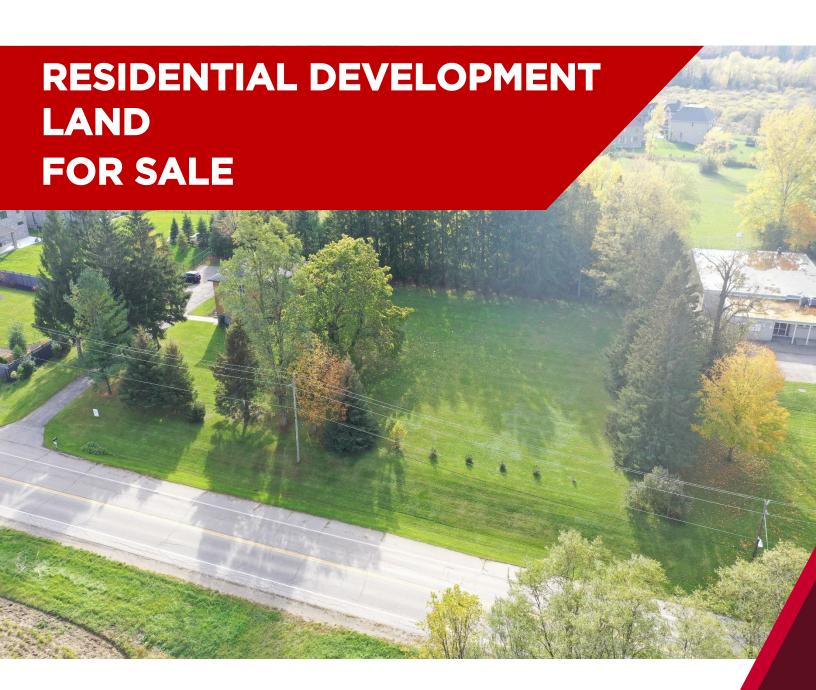

# 705 ERBSVILLE ROAD, WATERLOO FOR SALE

#### PROPERTY FEATURES

- 1.06 acre residential development land
- At the north end of the City of Waterloo
- Located between the prestigious Regal Place subdivision and Schnarr Street
- Municipal services to adjacent Regal Place subdivision
- Currently there is a fully rented rental house on the property
- Opportunity to potentially up-zone the property to R8 or R9