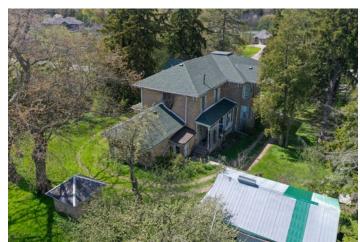

#### PROPERTY FEATURES

- 25.76 Acres of Farm Land available just off Hwy 7 and right on the edge of the town of New Hamburg. With easy access to Hwy 7, property provides an easy short commute to west end of Kitchener.
- Property is fully located within the Countryside Line for New Hamburg and is surrounded by residential properties on three sides.
- The property is currently cultivated by a local farmer and there is a century brick home on the property which is currently unoccupied.
- Legal Description: PART LOT 24 CONCESSION SOUTH OF BLEAM'S ROAD WILMOT, PART 1, 58R20921 TOWNSHIP OF WILMOT