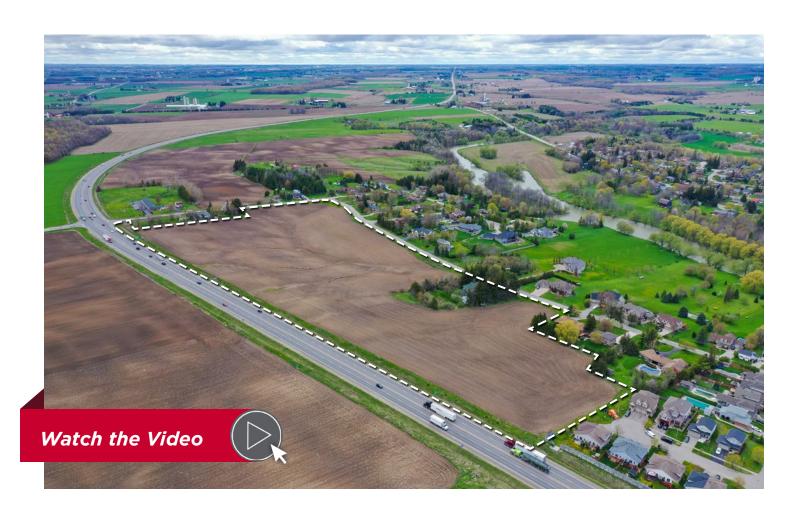

#### PROPERTY FEATURES

- 25.76 Acres of Farm Land available just off Hwy 7 and right on the edge of the town of New Hamburg. With easy access to Hwy 7, property provides an easy short commute to west end of Kitchener.
- Property is fully located within the Countryside Line for New Hamburg and is surrounded by residential properties on three sides.
- The property is currently cultivated by a local farmer and there is a century brick home on the property which is currently unoccupied.
- Legal Description: PART LOT 24 CONCESSION SOUTH OF BLEAM'S ROAD WILMOT, PART 1, 58R20921 TOWNSHIP OF WILMOT