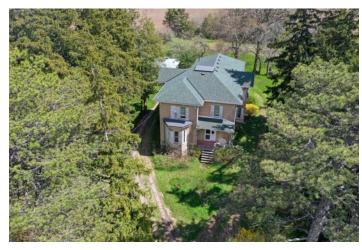

#### PROPERTY FEATURES

- 25.76 Acres of Farm Land available just off Hwy 7 and right on the edge of the town of New Hamburg. With easy access to Hwy 7, property provides an easy short commute to west end of Kitchener.
- Property is fully located within the Countryside Line for New Hamburg and is surrounded by residential properties on three sides.
- The property is currently cultivated by a local farmer and there is a century brick home on the property which is currently unoccupied.
- Legal Description: PART LOT 24 CONCESSION SOUTH OF BLEAM'S ROAD WILMOT, PART 1, 58R20921 TOWNSHIP OF WILMOT