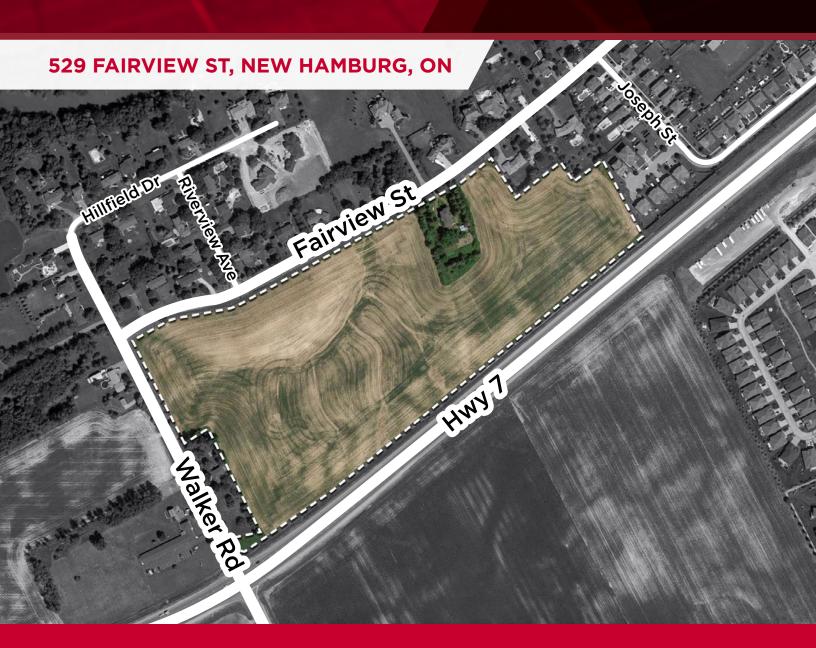

#### PROPERTY FEATURES

- 25.76 Acres of Farm Land available just off Hwy 7 and right on the edge of the town of New Hamburg. With easy access to Hwy 7, property provides an easy short commute to west end of Kitchener.
- Property is fully located within the Countryside Line for New Hamburg and is surrounded by residential properties on three sides.
- The property is currently cultivated by a local farmer and there is a century brick home on the property which is currently unoccupied.
- Legal Description: PART LOT 24 CONCESSION SOUTH OF BLEAM'S ROAD WILMOT, PART 1, 58R20921 TOWNSHIP OF WILMOT