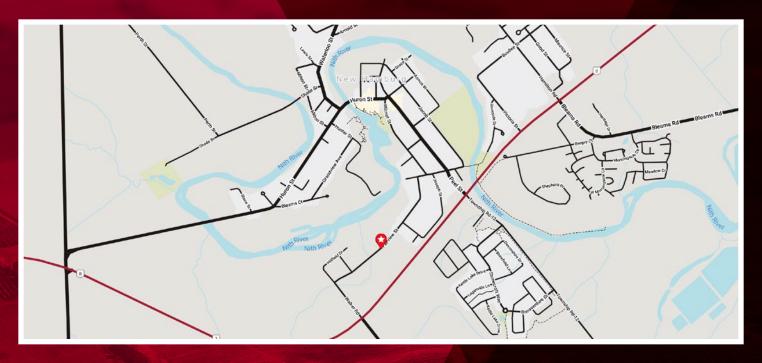

#### PROPERTY FEATURES

- 25.76 Acres of Farm Land available just off Hwy 7 and right on the edge of the town of New Hamburg. With easy access to Hwy 7, property provides an easy short commute to west end of Kitchener.
- Property is fully located within the Countryside Line for New Hamburg and is surrounded by residential properties on three sides.
- The property is currently cultivated by a local farmer and there is a century brick home on the property which is currently unoccupied.
- Legal Description: PART LOT 24 CONCESSION SOUTH OF BLEAM'S ROAD WILMOT, PART 1, 58R20921 TOWNSHIP OF WILMOT