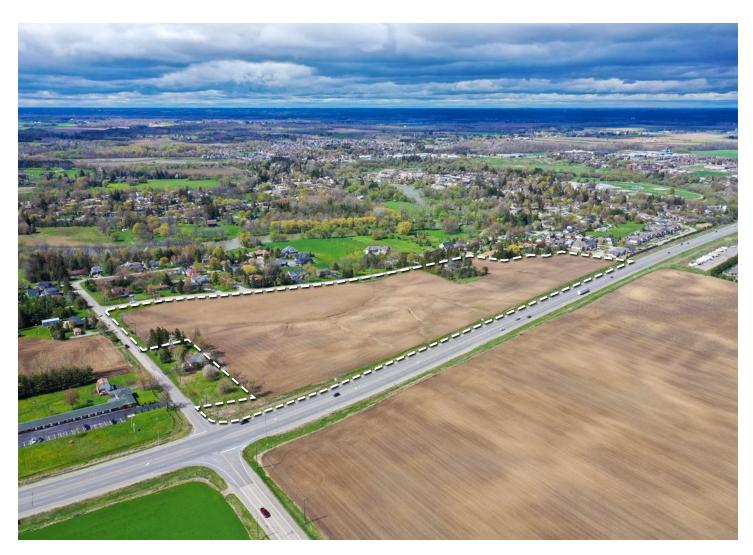

#### PROPERTY FEATURES

- 25.76 Acres of Farm Land available just off Hwy 7 and right on the edge of the town of New Hamburg. With easy access to Hwy 7, property provides an easy short commute to west end of Kitchener.
- Property is fully located within the Countryside Line for New Hamburg and is surrounded by residential properties on three sides.
- The property is currently cultivated by a local farmer and there is a century brick home on the property which is currently unoccupied.
- Legal Description: PART LOT 24 CONCESSION SOUTH OF BLEAM'S ROAD WILMOT, PART 1, 58R20921 TOWNSHIP OF WILMOT