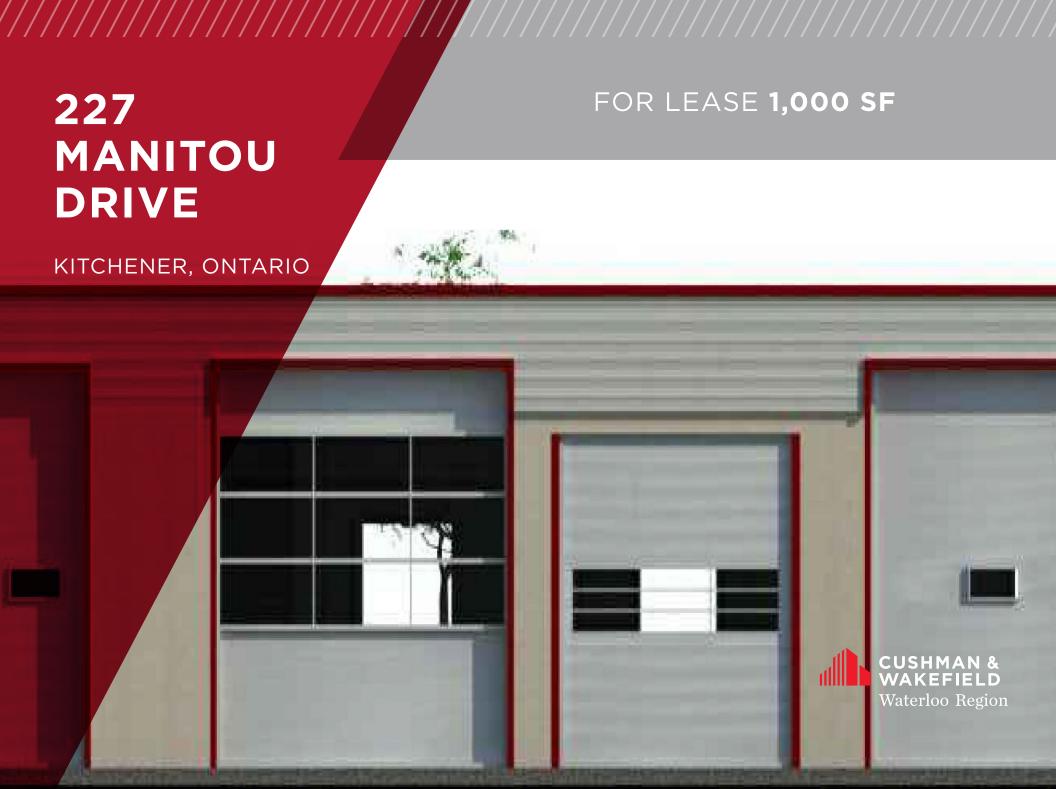

## **PROPERTY FEATURES**

Rare brand new automotive garage space in Kitchener on Manitou Drive. Anticipating completion January 1 2021.

**OCCUPANCY** JANUARY 1, 2021

(P)

LOADING ZONING 1 DRIVE-IN M4 12' X 13'

**TAXES PARKING** \$5.20 SF

**LEASE RATE** \$20.00 SF