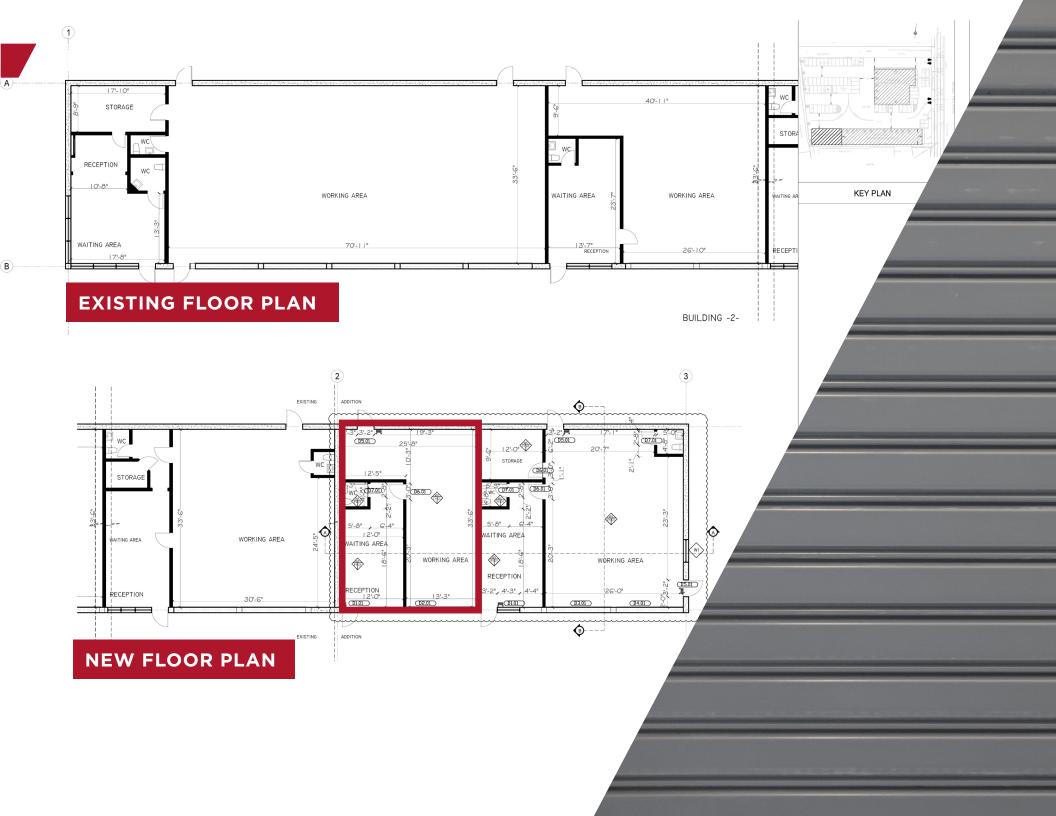

## **PROPERTY FEATURES**

Rare brand new automotive garage space in Kitchener on Manitou Drive. Anticipating completion January 1 2021.







**OCCUPANCY** JANUARY 1, 2021



(P)

LOADING ZONING 1 DRIVE-IN M4 12' X 13'



**TAXES PARKING** \$5.20 SF



**LEASE RATE** \$20.00 SF









## CONTACT

NICK HOLZINGER Senior Vice President +1 519 804 4325 mick.holzinger@cushwakewr.com

CONNOR WARD
Sa;es Represntative
+1 519 804 4394
connor.ward@cushwakewr.com

© 2020 Cushman & Wakefield. All rights reserved. The material in this presentation has been prepared solely for information ourposes, and is strictly confidential. Any disclosure, use, copying or circulation of this presentation (or the information contained within it) is strictly prohibited, unless you have obtained Cushman & Wakefield's prior written consent. The views expressed in this presentation are the views of the author and do not necessarily reflect the views of Cushman & Wakefield. Neither this presentation nor any part of it shall form the basis of, or be relied upon in connection with any offer, or act as